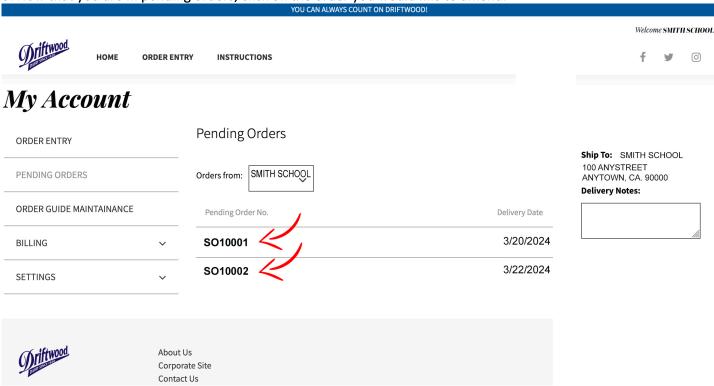

## 3. Now that you are in pending orders, click on the order you would like to amend. YOU CAN ALWAYS COUNT ON DRIFTWOOD!