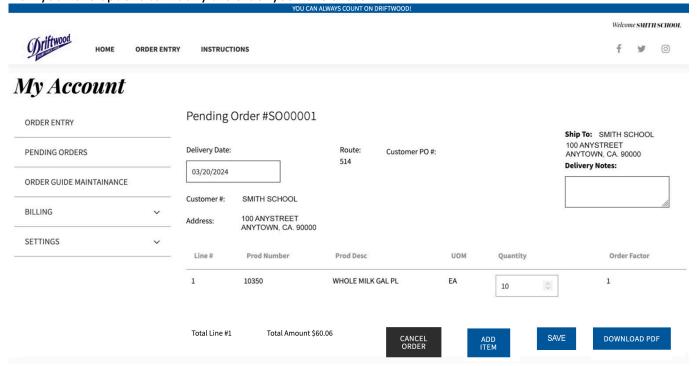

### Now you have options to modify the order you have chosen.

#### **OPTIONS AVAILABLE:**

ADD ITEMS
ADD NOTES
CHANGE QUANTITIES
CHANGE DELIVERY DATE
CANCEL ORDER
DOWNLOAD PDF OF ORDER

\*\*NOTE: YOU WILL NOT RECEIVE AN EMAIL CONFIRMATION OF ANY CHANGES MADE TO YOUR ORDER. THIS MAY CHANGE IN THE FUTURE. Rev. 3/18/2024