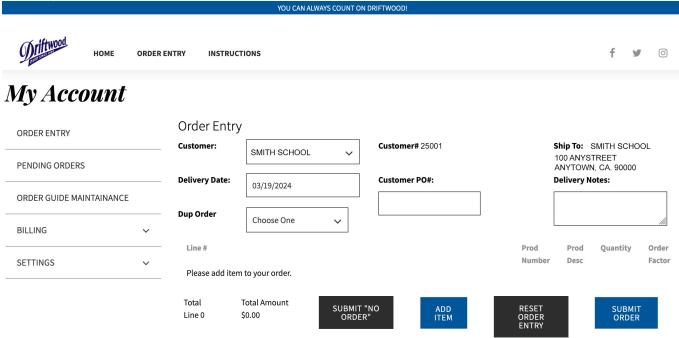

#### 2. CLICK ON PENDING ORDERS YOU CAN ALWAYS COUNT ON DRIFTWOOD Welcome SMITH SCHOOL 0 HOME ORDER ENTRY INSTRUCTIONS y My Account rder Entry ORDER ENTRY **Customer:** Customer# 25001 Ship To: SMITH SCHOOL SMITH SCHOOL ~ 100 ANYSTREET PENDING ORDERS ANYTOWN, CA. 90000 **Delivery Date:** Customer PO#: **Delivery Notes:** 03/19/2024 ORDER GUIDE MAINTAINANCE **Dup Order** Choose One BILLING Line# Prod Prod Quantity Order Number Desc Factor **SETTINGS** Please add item to your order. Total **Total Amount** SUBMIT "NO ORDER" SUBMIT ORDER Line 0 \$0.00