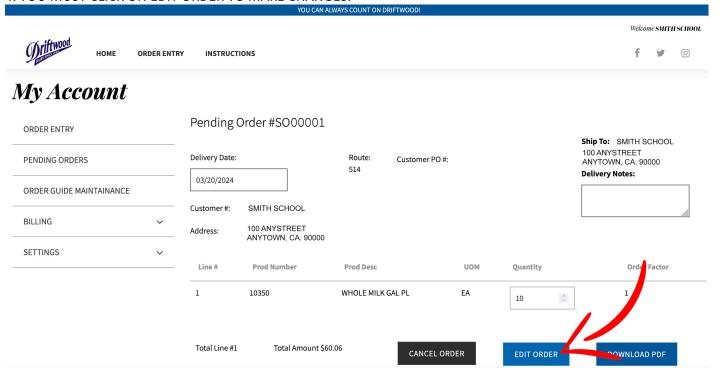

ring link at Driftwood's main website, www.driftwooddairy.com.



#### 2. CLICK ON PENDING ORDERS YOU CAN ALWAYS COUNT ON DRIFTWOOD Welcome SMITH SCHOOL 0 HOME ORDER ENTRY INSTRUCTIONS y My Account rder Entry ORDER ENTRY **Customer:** Customer# 25001 Ship To: SMITH SCHOOL SMITH SCHOOL ~ 100 ANYSTREET PENDING ORDERS ANYTOWN, CA. 90000 **Delivery Date:** Customer PO#: **Delivery Notes:** 03/19/2024 ORDER GUIDE MAINTAINANCE **Dup Order** Choose One BILLING Line# Prod Prod Quantity Order Number Desc Factor **SETTINGS** Please add item to your order. Total **Total Amount** SUBMIT "NO ORDER" SUBMIT ORDER Line 0 \$0.00

## 3. Now that you are in pending orders, click on the order you would like to amend. YOU CAN ALWAYS COUNT ON DRIFTWOOD!



#### 4. YOU MUST CLICK ON EDIT ORDER TO MAKE CHANGES.



### Now you have options to modify the order you have chosen.



#### **OPTIONS AVAILABLE:**

ADD ITEMS
ADD NOTES
CHANGE QUANTITIES
CHANGE DELIVERY DATE
CANCEL ORDER
DOWNLOAD PDF OF ORDER

\*\*NOTE: YOU WILL NOT RECEIVE AN EMAIL CONFIRMATION OF ANY CHANGES MADE TO YOUR ORDER. THIS MAY CHANGE IN THE FUTURE. Rev. 3/18/2024